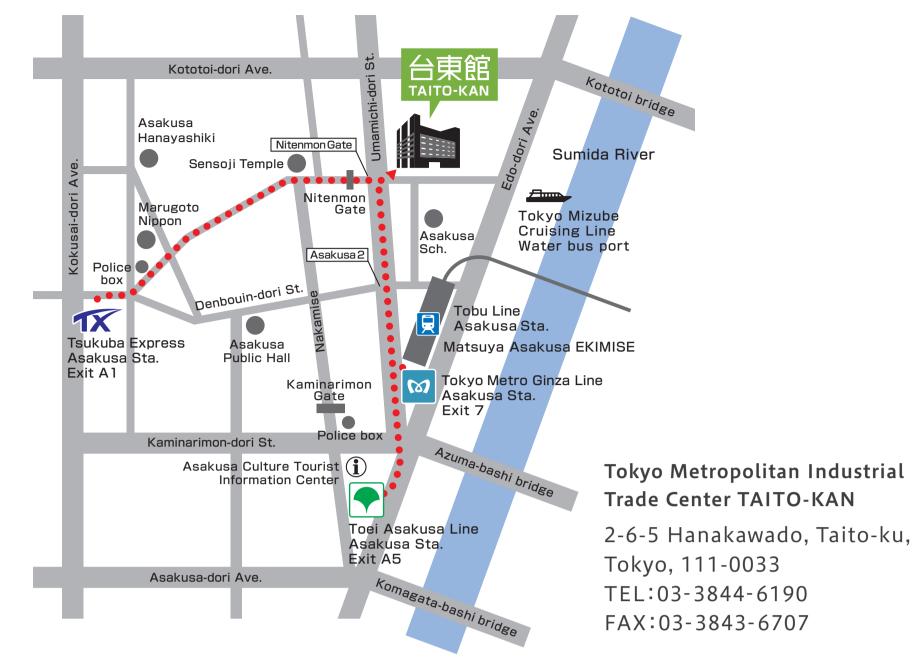

# **O** TAITO-KAN Access

## When coming by train:

| Tokyo Metro Ginza Line                    | <b>370m from Asakusa Station. 5min on foot.</b><br>Take Exit 7. Go up the stairs and leave through the left-side exit. Proceed to the right (Umamichi-dori).<br>Located at Nitenmon Intersection.                                                                                                                                                                 |
|-------------------------------------------|-------------------------------------------------------------------------------------------------------------------------------------------------------------------------------------------------------------------------------------------------------------------------------------------------------------------------------------------------------------------|
| Tobu Skytree Line                         | <b>370m from Asakusa Station. 5min on foot.</b><br>Get off the escalator and leave through the right-side exit. Proceed to the right (Umamichi-dori).<br>Located at Nitenmon Intersection.                                                                                                                                                                        |
| Toei Asakusa Line                         | <b>500m from Asakusa Station. 8min on foot.</b><br>Take Exit A5. Proceed to the left with the exit to your rear (Umamichi-dori).<br>Located at Nitenmon Intersection.                                                                                                                                                                                             |
| Toei bus                                  | Directly in front after getting off at Nitenmon.<br>(Toei 08) Nippori Station ⇔ Kinshicho Station<br>(Kusa 64) Asakusa Kaminarimon ⇔ Ikebukuro Station East Gate                                                                                                                                                                                                  |
| Tsukuba Express                           | <b>700m from Asakusa Station. 9min on foot.</b><br>Take Exit A1. Proceed to the right toward Sensoji Temple. Go through the Okuyama Omairimachi Torii<br>located at the five-way intersection and proceed straight.<br>Pass though the precincts of Sensoji Temple. Located at Nitenmon Intersection directly across Umamichi-<br>dori Street from Nitenmon Gate. |
| Tokyo Mizube Cruising Line<br>(Water bus) | 500m from arrival/departure point at Asakusa (Nitenmon Gate); 6min on foot.                                                                                                                                                                                                                                                                                       |