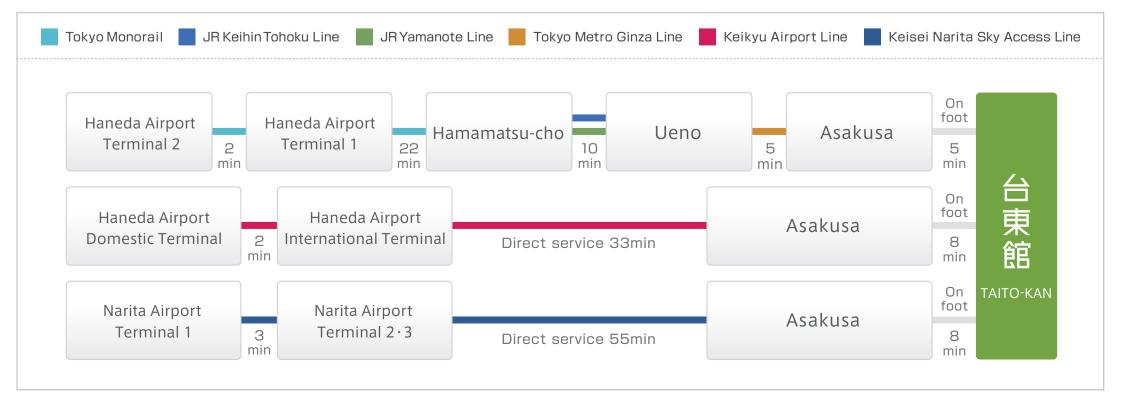

Water bus) | 500m from arrival/departure point at Asakusa (Nitenmon Gate); 6min on foot.                                                                                                                                                                                                                                                                                       |

### When coming by car:

| Highway |  | 5min from the Mukojima Exit on the Shuto Expressway 6 Mukojima Line. |  |
|---------|--|----------------------------------------------------------------------|--|
|---------|--|----------------------------------------------------------------------|--|

We do not provide a parking lot for public use. Please use a nearby parking lot when coming by car.

#### When coming from the airport: